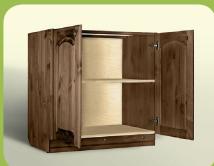

SVEZA UV finished plywood is under strict control for formaldehyde emission according to the DIN EN ISO 12460-3 method and fully complies with CARB ATCM и EPA TSCA VI.

Applications: drawer sides, cabinet components and interiors.