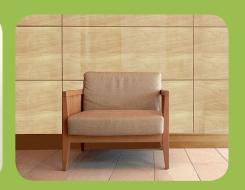

## REFLECTION OF NATURAL BEAUTY

The world leader in birch plywood production

**GLOSS LEVEL UPON CUSTOMER'S REQUEST** 

**SVEZA UV** finished plywood – is a special high quality birch plywood with a clear UV topcoat, features unique decorative characteristics of real wood and keeps it off scratches and chips. SVEZA UV is ready for cutting and milling pre-finished panel. It saves time, labor, equipment costs and waste accrue in the furniture and cabinet components production process.

SVEZA plywood with UV coating gives a time savings on a surfacing process, there is no need to make preparation work. SVEZA UV finished plywood brings out a natural texture of real birch veneers, gives a variety of colors with a range of coverages.

SVEZA UV finished plywood is under strict control for formaldehyde emission according to the DIN EN ISO 12460-3 method and fully complies with CARB ATCM и EPA TSCA VI.

Applications: drawer sides, cabinet components and interiors.