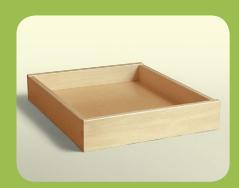

SVEZA UV finished plywood is under strict control for formaldehyde emission according to the DIN EN ISO 12460-3 method and fully complies with CARB ATCM и EPA TSCA VI.

Applications: drawer sides, cabinet components and interiors.