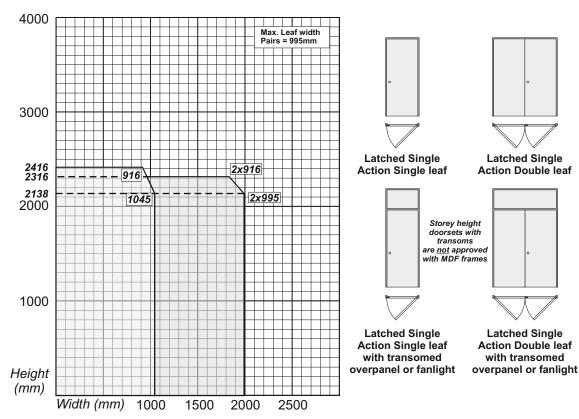

# Stile & Rail Construction Door Height Assemblies

Storey Height Assemblies with Transom

## 10x4mm PVC encased Pyrostrip P100

Strebord 35+ Stile & Rail Construction

FD30 - BS476 Pt.22 :1987

LATCHED DOORSETS

| Configuration         |      | Height (mm) | Width (mm) |
|-----------------------|------|-------------|------------|
| Latched Single Action | From | 2138        | 1045       |
| Single Door (LSASD)   | То   | 2416        | 916        |
| Latched Single Action | From | 2138        | 995        |
| Double Door (LSADD)   | То   | 2316        | 916        |