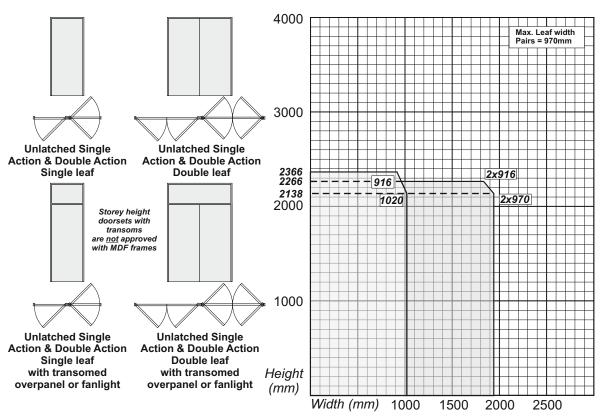

# Stile & Rail Construction Door Height Assemblies

Storey Height Assemblies with Transom

## 10x4mm PVC encased Pyrostrip P100

| Configuration                                   |      | Height (mm) | Width (mm) |
|-------------------------------------------------|------|-------------|------------|
| Unlatched Single Action<br>Single Door (ULSASD) | From | 2138        | 1020       |
| Single Door (ULSASD)                            | То   | 2366        | 916        |
| Double Action Single Door                       | From | 2138        | 1020       |
| (DASD)                                          | То   | 2366        | 916        |
| Unlatched Single Action<br>Double Door (ULSADD) | From | 2138        | 970        |
|                                                 | То   | 2266        | 916        |
| Double Action Double Door                       | From | 2138        | 970        |
| (DADD)                                          | То   | 2266        | 916        |